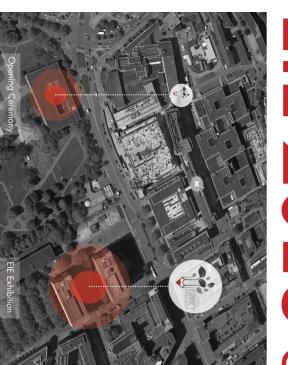

# OPENING CEREMONY Wednesday 07.11.18

EIE 2018 TOUR N

 $\subseteq$ 

University of Stuttgart, Campus St Lecture Hall, University Library.

18:30

Introduction to
EIE: Three years of Experience
Presented by: Dr. Manal El-Shahat

In order to carry on the "EZBET idea", we invite you with your family ar friends to join us actively the exhibition and accompanying workshops. The EZBET Exhibition will last for 10 days at the University of Stuttgart - Campus Stadtmitte, exterior area of the K1 and K2.